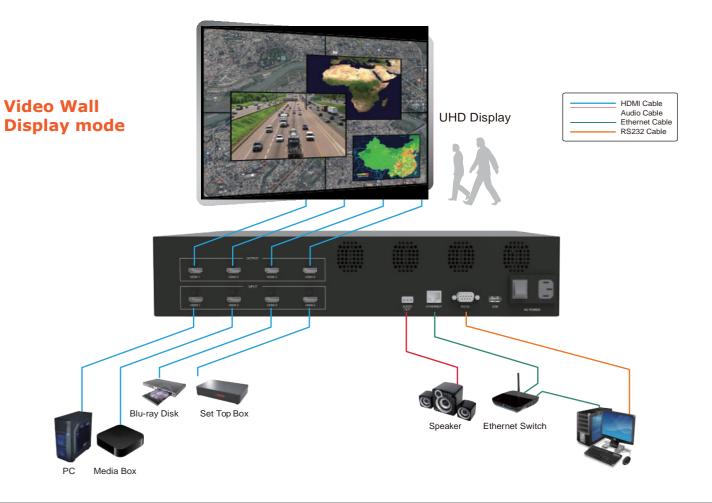

It can handle any HDMI input/ output resolution up to 4K@60Hz or full HD 1080p with HDCP 2.2 protection. The highly scalable 4 inputs allow users the flexibility to compose video wall with windows of any size and anywhere on the wall without screen limitation. The video wall administrator can resize the screen, drag and drop in real time. Such a user-friendly processor makes video wall setting, control and application more convenient and efficient for control room, digital signage and broadcast site.

#### **Features**

- Max. 4 input sources and able to scale up and down for display
- Pre-set screen layout including full screen, PIP, POP
- Customized screen layout supports overlapped video sources display and video source crossing monitors display
- Control via front button, IR remote controller, web UI, RS232
- 4 x 4 HDMI Matrix allow you to connect four various HDMI devices and various displays
- Support Deep Color and HDCP 1.4 / 2.2
- Flexible to compose video wall with windows of any size, drag and drop in real time