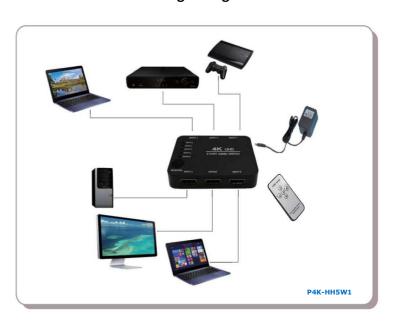

#### Introduction

P4K-HH5W1 is a 4K 5 to 1 HDMI switcher routes which high definition video and digital audio from anyone of the five sources to display.

- Single HDMI source to multi display
- HDMI home multimedia
- HDMI display broadcast
- Business advertising rolling show