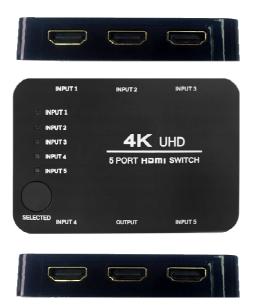

#### Introduction

P4K-HH5W1 is a 4K 5 to 1 HDMI switcher routes which high definition video and digital audio from anyone of the five sources to display.

- Single HDMI source to multi display
- HDMI home multimedia
- HDMI display broadcast
- Business advertising rolling show

## **Features**

- Support Ultra HD video resolution up to 4K @30Hz display
- Self power when resolution up to 1080P
- Cascade up to 16 layers
- Support IR remote control
- Support long cable up to 5M
- Support 7.1 CH audio