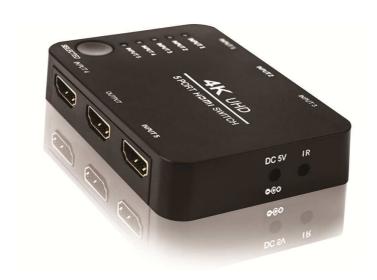

# 4K 5X1 HDMI Switch

**P4K-HH5W1** 

## **Specifications**

| MODEL NO.                | P4K-HH5W1                                                                    |
|--------------------------|------------------------------------------------------------------------------|
| VIDEO INPUT              | HDMI X 5                                                                     |
| VIDEO OUTPUT             | HDMI X 1                                                                     |
| HDMI VERSION             | HDMI 1.4 compliant                                                           |
| HDCP VERSION             | HDCP 1.4                                                                     |
| RESOLUTION               | HDMI 4K x 2K @30p/1080p/1080i/720p/576p/576i/480p/480i<br>HDMI 1080p 3D @60p |
| COLOR DEPTH              | 24bit/30bit/36bit                                                            |
| AUDIO FORMAT             | LPCM/Dolby-AC3/Dolby True HD/DTS MD master audio                             |
| DATA RATE                | Data transfer throughput 3.0Gbps                                             |
| OPERATING<br>TEMPERATURE | 0~55℃                                                                        |
| OPERATING<br>HUMIDITY    | 5%~90% RH                                                                    |
| POWER SUPPLY             | Power jack Φ3.5x1.3mm, DC5V/1A input                                         |
| IR                       | IR frequency 38KHz                                                           |
| ESD                      | ESD protection air gap discharge $\pm 8$ KV, contact discharged $\pm 4$ KV   |