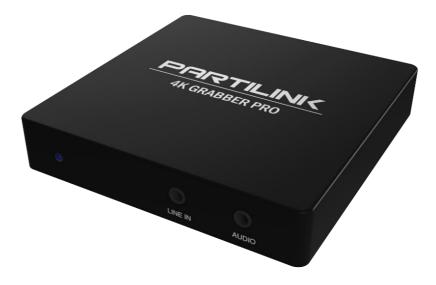

# GRA-HU2HU3 HDMI 2.0 to 4K@30Hz USB-C Capture Pro



The Professional 4K Capture Tool for Gamer and YouTuber!

### OVERVIEW

Partilink GRA-HU2HU3, *HDMI 2.0 to 4K@30Hz USB-C Capture Pro*, is designed to capture 4K@60Hz HDMI video then uplink 4K@30Hz data to the connected computer via USB-C. It allows the user to capture video from HDMI sources such as PS4, XBOX, Switch, camera ... etc. for filing, re-editing and streaming on connected PC, laptop and tablet.

With this tool, streaming media is made easy to capture every sound and movement beautifully. This is a professional level capture tool for gamer or YouTuber to realize the captured video professionally in front of the audiences.

#### FEATURES

- HDMI 2.0 input supports 4K@60Hz and HDR
- HDMI 2.0 loop-out port supports 4K@60Hz and HDR
- Video captures resolution up to 3840x2160@30Hz o