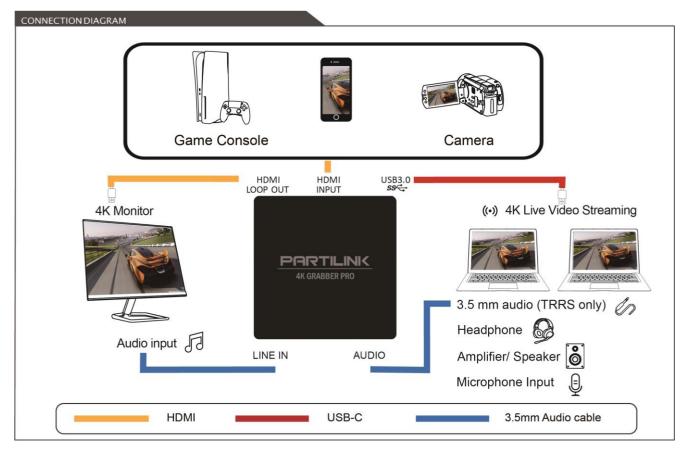

### OVERVIEW

Partilink GRA-HU2HU3, *HDMI 2.0 to 4K@30Hz USB-C Capture Pro*, is designed to capture 4K@60Hz HDMI video then uplink 4K@30Hz data to the connected computer via USB-C. It allows the user to capture video from HDMI sources such as PS4, XBOX, Switch, camera ... etc. for filing, re-editing and streaming on connected PC, laptop and tablet.

#### FEATURES

- HDMI 2.0 input supports 4K@60Hz and HDR
- HDMI 2.0 loop-out port supports 4K@60Hz and HDR
- Video captures resolution up to 3840x2160@30Hz or 1920x1080@120Hz
- Supports deep color (36-bit color)
- Supports USB 3.1 Type-C Gen1
- Supports UVC 1.0
- Supports audio LINE-IN
- Supports AUDIO headset (TRRS only)
- Supports USB port power supply, no external power supply required
- Compatible with third-party applications, such as QuickTime, OBS, XSplit, vMix, Zoom, Skype, Gamecaster, Broadcaster...etc.

# **APPLICATION**

- Gaming: capturing to edit the file for storage on the connected PC, or live steaming to display in various media platform such as YouTube, FB, Instagram ... etc.
- Business: video conference, live streaming to promote and demonstrate product
- Education: remote teaching and training